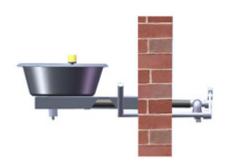

bracket

Robust stainless steel wall

## **Specifications Eye wash model MBS30 DDM (stainless steel)**

Eyebaths and emergency showers for industrial application for outhouse use and for mounting on an (outside) wall. The emergency shower drains automatically after use! The valve is located at the inside of the wall (where there is no danger of frost) and the operation at the outside of the wall. Because of this principle the emergency shower is frost proof! Products shown are applicable within the PGS 15 regulations.

Wall mounting